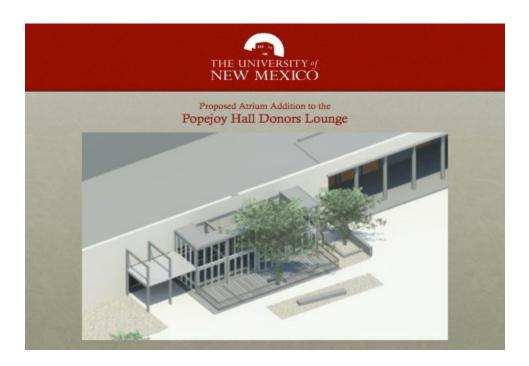

# **3. Popejoy Hall Donor Lounge – Update** Presented by Bob Doran.

Bob repeated his presentation from last fall of the proposed Donor Lounge for the front of Popejov Hall. This addition to Popejoy would be built onto the front of Popejoy Hall, across from the parking garage, and will be accessible to students, staff and faculty when not being used for special events. There will be an outside terrace, which will be accessible from the inside, and panels that can be raised, or lowered, depending on the weather, that will expand the overall size of the Lounge. At this time seventy five to eighty percent of the documentation for this project has been completed and will be forwarded to PPD (Physical Plant Department). There will also be a two stage capital fund drive with a goal of ten million dollars, split into two five million dollar development packages. The second stage of this project will be the creation of a new entrance to Popejoy Hall and the Fine Arts Center, which will pull the entrance out and join up with the Donor Lounge. There are also plans for a Corporate Donor's Lounge on the lower level, that is not yet funded, along with plans for new unisex restrooms. Future plans for Popejoy also include the installation of an elevator so that people would not have to take the stairs in order to reach the Popejoy balcony, and the addition of more seating along the side walls at a higher elevation than the floor seating. The Popejoy stage will have work done to it by expanding it back an additional ten feet which will allow even more of the big time road shows to perform at Popejoy. This is being done because Popejoy was originally built as a symphony stage, and not a performance stage. A gala will be held on campus this June in order to raise money for these projects and drawings of all these future projects will be on display.